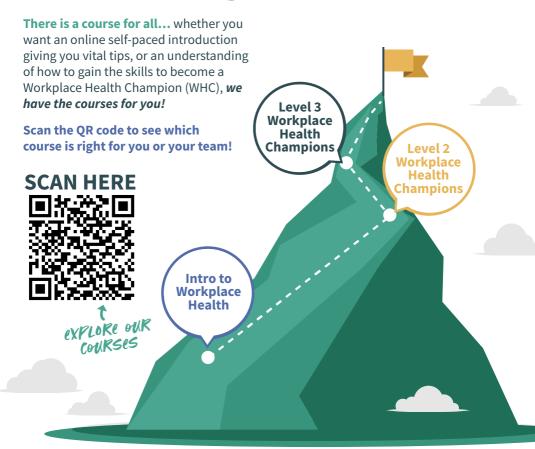

## **Level 2 Award** in Introduction to Workplace Health Champions

This course will provide you with the underpinning knowledge required to become a health champion within the workplace.

Gain knowledge, ideas, and resources to help promote healthier choices, wellbeing or better still the skills.

## **Level 3 Award** Skills for a Workplace Health Champion

Workplace Health Champions promote healthy lifestyles and well-being at work by inspiring others to take a more active role in their health.

They can be a source of information on all aspects of health and wellbeing, signpost people to services, and support others to make positive behavioural changes.